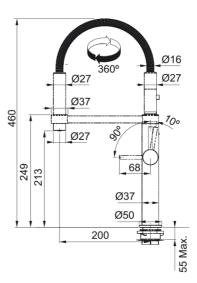

| Technical Data                 |                                         |
|--------------------------------|-----------------------------------------|
| Product Information            |                                         |
| Spout version                  | S - semi-professional                   |
| Color                          | Chrome                                  |
| Type of material               | Brass                                   |
| Flexible pullout hose material | Metal                                   |
| Shower material                | Brass                                   |
| Dimensions                     |                                         |
| Tap hole diameter              | 35 mm                                   |
| Cartridge dimension            | 28 mm                                   |
| Installation                   |                                         |
| Fixation type                  | Shank                                   |
| Water supply hose connection   | 3/8"                                    |
| Flexible pull-out length       | 450 mm                                  |
| Product specifications         |                                         |
| Pressure                       | High pressure                           |
| Version                        | Spray                                   |
| Tap operation                  | Side lever                              |
| Tap rotation                   | 360°                                    |
| Product Identification         |                                         |
| Product brand                  | FRANKE                                  |
| Product family                 | Mythos                                  |
| Model range                    | Pescara                                 |
| Properties                     |                                         |
| Eco water saving               | Yes                                     |
| Type of aerator                | Honeycomb                               |
|                                | *************************************** |